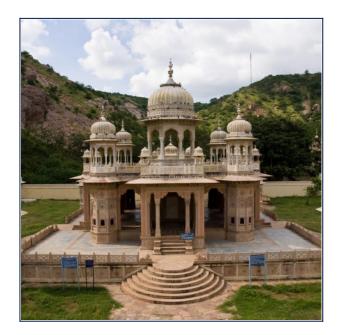

Day 02: Jaipur Local Sightseeing

After breakfast start for full day local sightseeing in Jaipur. Visit Amber Fort & Palace, "Gaitore" Cenetophs (Front View), take a photo stop at Jal Mahal, City Palace & Museum, Jantar Mantar (Observatory) & take a photo stop at Hawa Mahal. Evening free for leisure. Overnight stay at Jaipur.