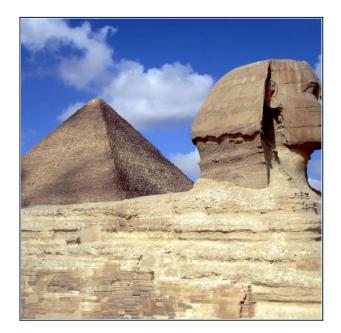

Day 02: Pyramids, Sphinx - Sleeping train

Today after breakfast we start exploring ancient Egypt with a visit to the famous Pyramids. The Great Pyramid of Cheops which was built by manual labor, is the largest of the three main Pyramids and is the only survivor of the Seven Great Wonders of the Ancient World, the Pyramid of Chephren, which is the best preserved, and the Pyramid of Mycerinus. Nearby see the Sphinx, a marvelous sight carved out of a natural rocky outcrop, the lion's body stretching 45m, with its paws 15m long. We will visit the Papyrus Institute and learn how paper was made in ancient times followed by shopping in the Papyrus Museum, Perfume factory and Jewelry shop. Back to the hotel to refresh & check out afternoon will be free at leisure. Then drive to the famous Khan El Khalili bazaars for free time at leisure till departure time to the station to board the sleeping train to Aswan.