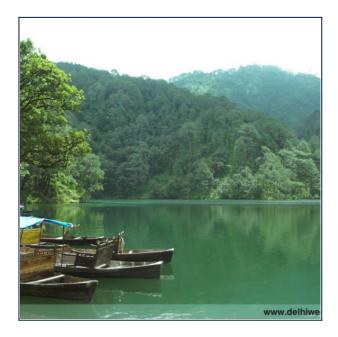

## **ITINERARY**

Itinerary: 2 Nainital / 1 Ranikhet / 2 Mussoorie

Day 1: Delhi- Nainital (280 kms in approx 06 hours)
Pick up from Delhi airport/railway station, proceed for a drive to
Nainital and check-in to the hotel. After relaxing for some time,
proceed for the sightseeing tour, beginning with boating at the
famous Naini Lake and a visit to the holy Naina Devi Temple. After
that, visit famous picnic spots like Naina Peak, Snow View, Lands
End etc. In the evening, enjoy strolling on the Mall Road for
shopping. Enjoy your dinner and an overnight stay at the hotel.

## Day 2: Nainital

After breakfast, proceed for Hanumangarh, a famous religious center and a beautiful picnic spot. Later, proceed on an exciting lake tour with three beautiful lakes - Bhimtal, Naukuchiatal and Sattal - situated at a distance of 5-8 kms from each other. These lakes are known for their scenic beauty and lovely surroundings. You can also enjoy boating here. Enjoy your dinner and an overnight stay at the hotel.