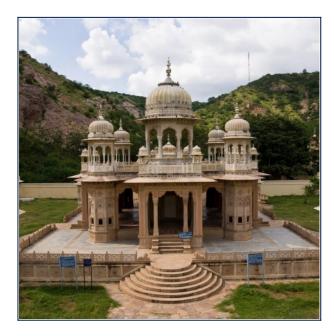

## Day 02: Jaipur Local Sightseeing

After breakfast start for full day local sightseeing in Jaipur. Visit Amber Fort & Palace, "Gaitore" Cenetophs (Front View), take a photo stop at Jal Mahal, City Palace & Museum, Jantar Mantar (Observatory) & take a photo stop at Hawa Mahal. Evening free for leisure. Overnight stay at Jaipur.