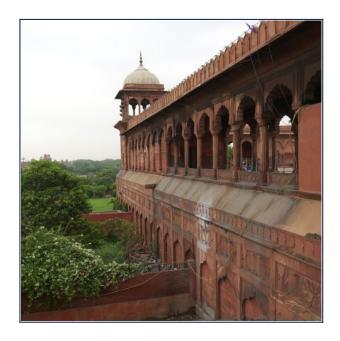

After breakfast proceed for fullday sightseeing tour of Delhi. Covering Jama Masjid\*, Red Fort\*, Raj Ghat, Humayun's Tomb, Lotus Temple (Bahai), Qutub Minar, Rastrapati Bhawan\*, Parliament House\*, Jantar Mantar & India Gate. Overnight stay at Delhi. (\*Drive Pass)