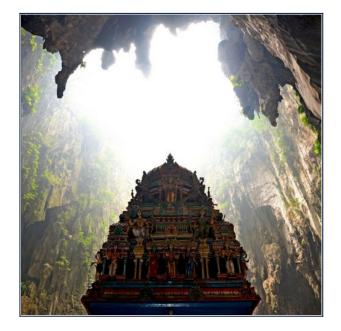

## ITINERARY:

DAY 01 Arrival Kualal Lumpur - Genting Highlands

- Meet and greet at airport, you will be transferred to Genting Highlands. En route, you will stop at Batu Caves for 10min photo stop. Upon arrival in Genting Highlands, take a cable ride to the peak
- Visit Snow World and the First World Indoor Theme Park at your own leisure in Genting Highlands.