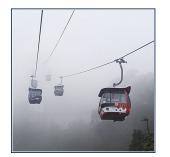

## ITINERARY:

DAY 01 Arrival Kualal Lumpur - Genting Highlands

- Meet and greet at airport, you will be transferred to Genting Highlands. En route, you will stop at Batu Caves for 10min photo stop. Upon arrival in Genting Highlands, take a cable ride to the peak
- Visit Snow World and the First World Indoor Theme Park at your own leisure in Genting Highlands.