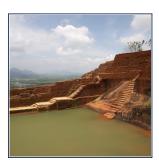

After breakfast climb Sigiriya rock.

On completion transfer to Kandy via Mathale.

Evening view a cultural show featuring various dance types of Sri Lanka.

Overnight stay at Kandy.