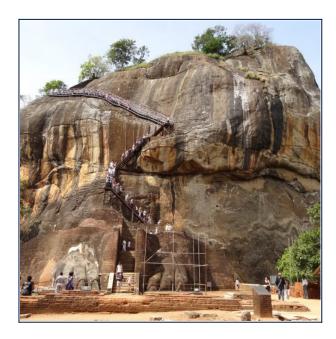

After breakfast climb Sigiriya rock.

On completion transfer to Kandy via Mathale.

Evening view a cultural show featuring various dance types of Sri Lanka.

Overnight stay at Kandy.