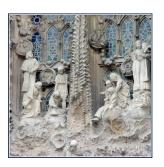

Barcelona sightseeing based on a hop on hop off city tour. Highlights of the two different tours are: the gothic cathedral, which has always been the heart of the city, located in the very downtown and flanked by the remains of the city walls. The Olympic Barcelona, is spread all over the city. On the one hand side the Olympic Port and the Olympic Village are located on the Barceloneta, on the other hand the Olympic ring and the stadiums are located on the Montjuïc hill. Sagrada Familia, Gaudi's greatest work and undoubtedly Barcelona's most identifiable monument and Montjuïc hill, a dominant feature of the city's skyline. Passeig de Gràcia, with the highest concentration of modernist buildings in the city. among others, enjoy an outside view of Antoni Gaudi's Casa Batlló and Casa Milà. overnight at hotel.